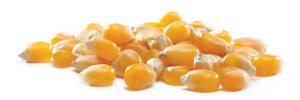

itamin D 0mcg            | 0%          |
| Calcium 20mg              | 2%          |
| Iron 1mg                  | 6%          |
| Potassium 100mg           | 2%          |

\*The % Daily Value tells you how much a nutrient in a serving of food contributes to a daily diet. 2,000 calories a day is used for general nutrition advice.

### INGREDIENTS:

Chocolatey Coating (Sugar, Palm Kernel Oil, Cocoa Powder [Processed with Alkali], Nonfat Dry Milk, Whey Powder, Soy Lecithin [an Emulsifier], Salt, Natural and Artificial Flavor)

### Pretzels

Pretzeis (Enriched Wheat Flour [Wheat Flour, Niacin, Reduced Iron, Thiamine Mononitrate, Riboflavin, Folic Acid], Salt, Contains less than 2% of Corn Syrup, Leavening [Yeast, Sodium Bicarbonate and/or Ammonium Bicarbonate]).

Contains: Milk, Soy, Wheat



## **POPPING CORN**

# **Nutrition Facts**

About 22 servings per container
Serving Size 3 Tbsp (36g) unpopped

AMOUNT PER SERVING

## **Calories** 130

| Gaiorio                   | 100            |
|---------------------------|----------------|
|                           | % Daily Value* |
| Total Fat 1.5g            | 2%             |
| Saturated Fat 0g          | 0%             |
| Trans Fat 0g              |                |
| Cholesterol 0mg           | 0%             |
| Sodium 0mg                | 0%             |
| Total Carbohydrate 26g    | 9%             |
| Dietary Fiber 4g          | 14%            |
| Total Sugars less than 1g |                |
| Includes 0g Added Sugars  | 0%             |
| Protein 3g                |                |
| Vitamin D 0mcg            | 0%