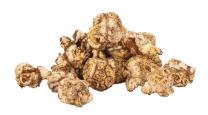

# SALTED CARAMEL CORN

### INGREDIENTS:

Iron 0mg

Corn Syrup, Popcorn, Butter (cream, salt), Sea Salt, Vegetable Oil (Sunflower, Safflower, Canola and/or Soybean), Molasses, Salt, Baking Soda, Natural and Artificial Flavors, Sunflower Lecithin (an emulsifier).