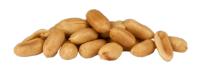

# SALTED VIRGINIA **PEANUTS**

### **INGREDIENTS:**

Peanuts, Vegetable Oil (Peanut, Cottonseed, Soybean and/or Sunflower Seed), Sea Salt.

**Contains: Peanuts** 

May Contain: Tree Nuts.

May Contain An Occasional Shell Fragment.