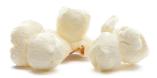

# **SEA SALT POPCORN**

Popcorn, Vegetable Oil (Sunflower, Safflower, Canola and/or Soybean), Sea Salt.