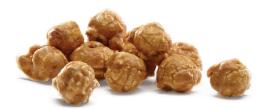

# **SWEET & SALTY KETTLE CORN**

### INGREDIENTS:

Calories per gram:

Popcorn, Sugar, Vegetable Oil (Sunflower, Safflower, Canola and/or Soybean), Salt.

Fat 9 • Carbohydrate 4 • Protein 4