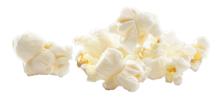

# **SEA SALT POPCORN**

Popcorn, Vegetable Oil (Sunflower, Safflower, Canola and/or Soybean), Sea Salt.