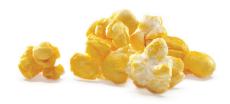

# WHITE CHEDDAR **POPCORN**

## INGREDIENTS:

Popcorn, Vegetable Oil (Sunflower, Safflower, Canola and/or Soybean), Cheddar Cheese (Pasteurized Milk, Cheese Cultures, Salt, Enzymes), Whey, Salt.

Contains: Milk